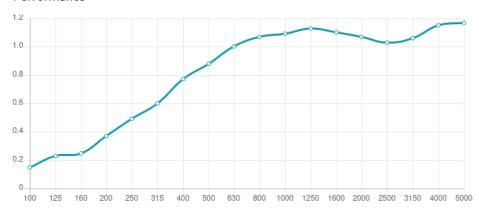

#### Performance

#### Features

Type: Absorber

Absortion Range: 350 Hz to 5000 Hz

Acoustic Class: B | (aw) = 0,80

Available fire rates: FG | Furniture Grade