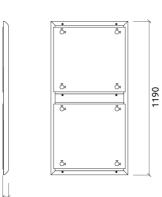

# Dimensions:

FG - SF | 1190x595x40mm | 2.74 Kg FG - WF | 1190x595x40mm | 2.74 Kg