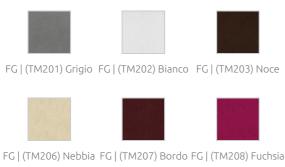

#### Product finishes

#### (FG - SF) Suede Fabric Finishes

FG | (TM204)

FG | (TM205) Nero

FG | (TM209) Pistacchio

FG | (TM210) Turchese

(FG - WF) Weave Fabric Finishes

FG | (TP107) Teal

FG | (TP108)