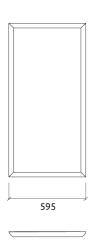

# Technical Information

40

# Dimensions:

FG - SF | 1190x595x40mm | 2.74 Kg FG - WF | 1190x595x40mm | 2.74 Kg